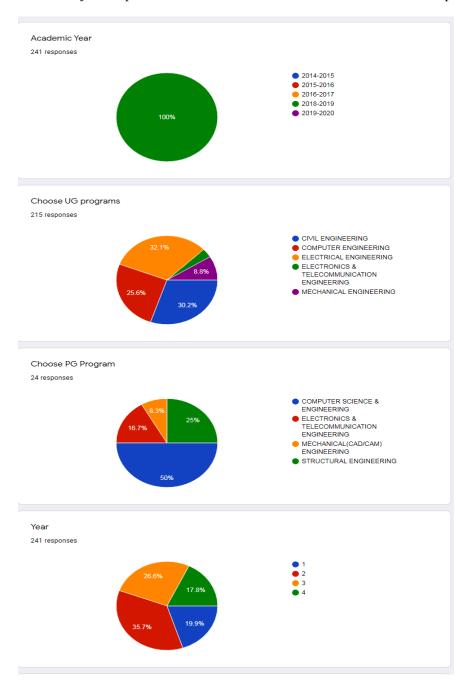

## Student Satisfaction Survey (SSS) Results (Academic Year: 2018-19)

The institute conducts Student Satisfaction Survey (SSS) annually. It focuses on overall learning experience of the students. The questionaries' for the SSS are kept similar to those suggested by NAAC. Brief observations about the survey is as follows:

Students of all the programs responded to the survey.

The survey results are analyzed department wise for the corrective actions and further improvements.

## COLLEGE OF ENGINEERING & TECHNOLOGY, YAVATMAL

Approved by AICTE, Recognised by DTE & Affliated to S.G.B. Amravati University, Amravati

1. The syllabus was covered by all the teachers in the classes 241 responses

2. The teachers were thoroughly prepared for the classes 239 responses

3. The teachers were always effective in communication 240 responses

4. The teachers approach to teaching was excellent 234 responses

## COLLEGE OF ENGINEERING & TECHNOLOGY, YAVATMAL

Approved by AICTE, Recognised by DTE & Affliated to S.G.B. Amravati University, Amravati

5. The institution provides multiple opportunities to learn and grow 238 responses

6. Your mentor does a necessary follow up with an assigned task to you 236 responses

7. The teachers illustrate the concepts through examples and applications.

231 responses

## COLLEGE OF ENGINEERING & TECHNOLOGY, YAVATMAL

Approved by AICTE, Recognised by DTE & Affliated to S.G.B. Amravati University, Amravati

237 responses

9. Efforts are made by the institute/ teacher to include soft skills, life skills and employ ability to make you ready for the world of work

237 responses

10. The overall quality of teaching learning process in your institute is very good.

241 responses