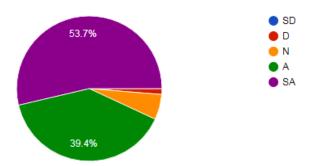

6. Your mentor does a necessary follow up with an assigned task to you 236 responses

7. The teachers illustrate the concepts through examples and applications.

231 responses