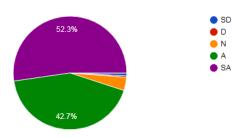

## COLLEGE OF ENGINEERING & TECHNOLOGY, YAVATMAL

Approved by AICTE, Recognised by DTE & Affliated to S.G.B. Amravati University, Amravati

5. The institution provides multiple opportunities to learn and grow 238 responses

6. Your mentor does a necessary follow up with an assigned task to you 236 responses

7. The teachers illustrate the concepts through examples and applications.

231 responses