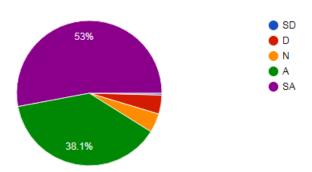

## COLLEGE OF ENGINEERING & TECHNOLOGY, YAVATMAL

Approved by AICTE, Recognised by DTE & Affliated to S.G.B. Amravati University, Amravati

5. The institution provides multiple opportunities to learn and grow 238 responses