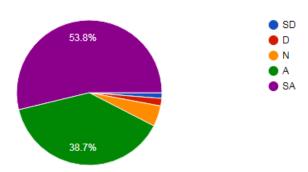

2. The teachers were thoroughly prepared for the classes 239 responses

3. The teachers were always effective in communication 240 responses

4. The teachers approach to teaching was excellent 234 responses