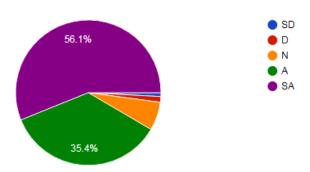

## COLLEGE OF ENGINEERING & TECHNOLOGY, YAVATMAL

Approved by AICTE, Recognised by DTE & Affliated to S.G.B. Amravati University, Amravati

5. The institution provides multiple opportunities to learn and grow 238 responses

6. Your mentor does a necessary follow up with an assigned task to you 236 responses

7. The teachers illustrate the concepts through examples and applications.

231 responses