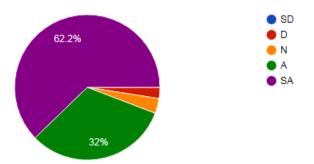

## COLLEGE OF ENGINEERING & TECHNOLOGY, YAVATMAL

Approved by AICTE, Recognised by DTE & Affliated to S.G.B. Amravati University, Amravati

237 responses

9. Efforts are made by the institute/ teacher to include soft skills, life skills and employ ability to make you ready for the world of work

237 responses

10. The overall quality of teaching learning process in your institute is very good.

241 responses