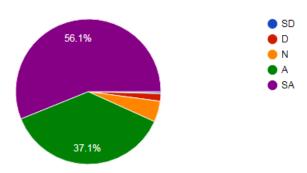

## COLLEGE OF ENGINEERING & TECHNOLOGY, YAVATMAL

Approved by AICTE, Recognised by DTE & Affliated to S.G.B. Amravati University, Amravati

1. The syllabus was covered by all the teachers in the classes 241 responses

2. The teachers were thoroughly prepared for the classes 239 responses

3. The teachers were always effective in communication 240 responses

4. The teachers approach to teaching was excellent 234 responses