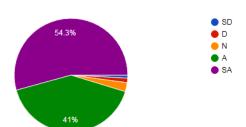

## COLLEGE OF ENGINEERING & TECHNOLOGY, YAVATMAL

Approved by AICTE, Recognised by DTE & Affliated to S.G.B. Amravati University, Amravati

1. The syllabus was covered by all the teachers in the classes 241 responses