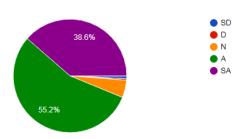

## COLLEGE OF ENGINEERING & TECHNOLOGY, YAVATMAL

Approved by AICTE, Recognised by DTE & Affliated to S.G.B. Amravati University, Amravati

1. The syllabus was covered by all the teachers in the classes 241 responses

2. The teachers were thoroughly prepared for the classes 239 responses

3. The teachers were always effective in communication 240 responses

4. The teachers approach to teaching was excellent 234 responses