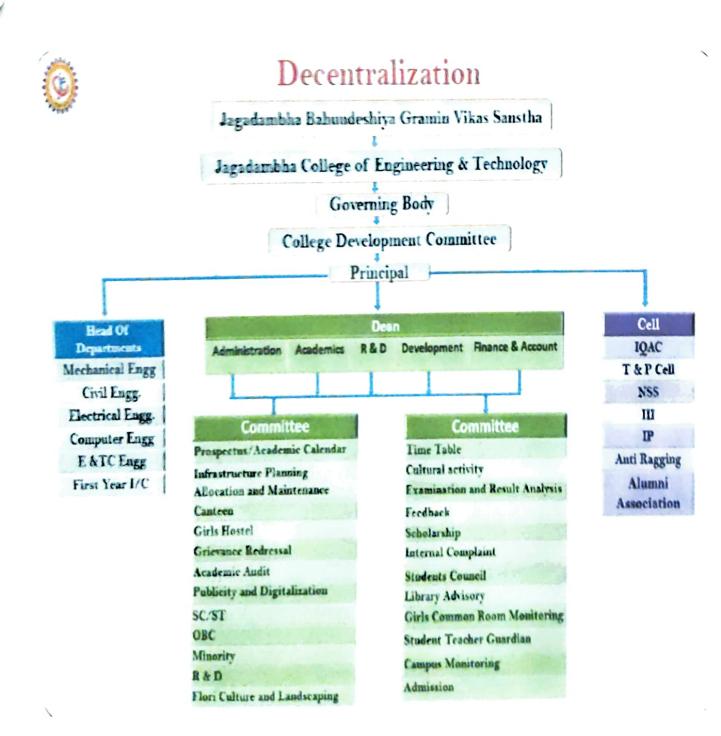

### INDEX

| Sr. No | Documents                                         |
|--------|---------------------------------------------------|
| 1      | Various committees at Institute level             |
| 2      | Faculty Norms                                     |
| 3      | Organizational Structure showing decentralization |